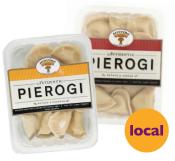

Based in Sharon Hill, Delaware County.

2/\$10
DiBruno Brothers
Spreads
(assorted 7.6 oz)
Mix & Match

CELEBRATE

local

\$1 OFF Severino Pierogies (assorted 14 oz) reg. \$6.49/ea

\$1 OFF Organic Dried Mango reg. \$13.99/lb