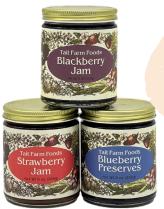

A Dollop of Sweet Sunshine!

# **\$1 OFF**

Tait Farm: All 9 oz. Spreads

reg. \$8.99-\$10.99/ea

local

Packed with a half-pound of fruit per jar. Produced in Boalsburg, Centre County.